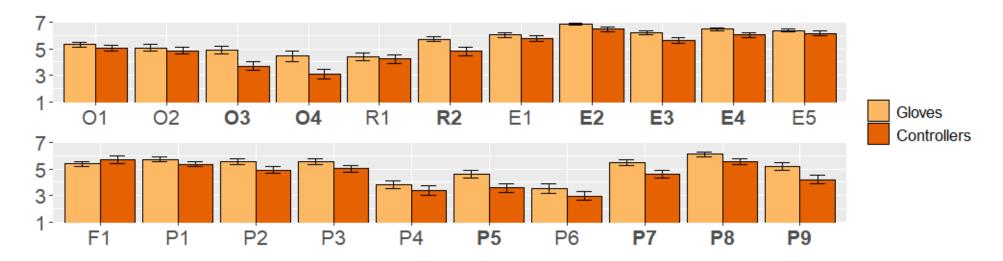

Figure 1: Visualization of average results for the Gloves conditions and Controllers conditions for all questionnaire measures. We found significant results for questions O3, O4, R2, E2, E3, E4, P5, P7, P8, and P9 (bolded).