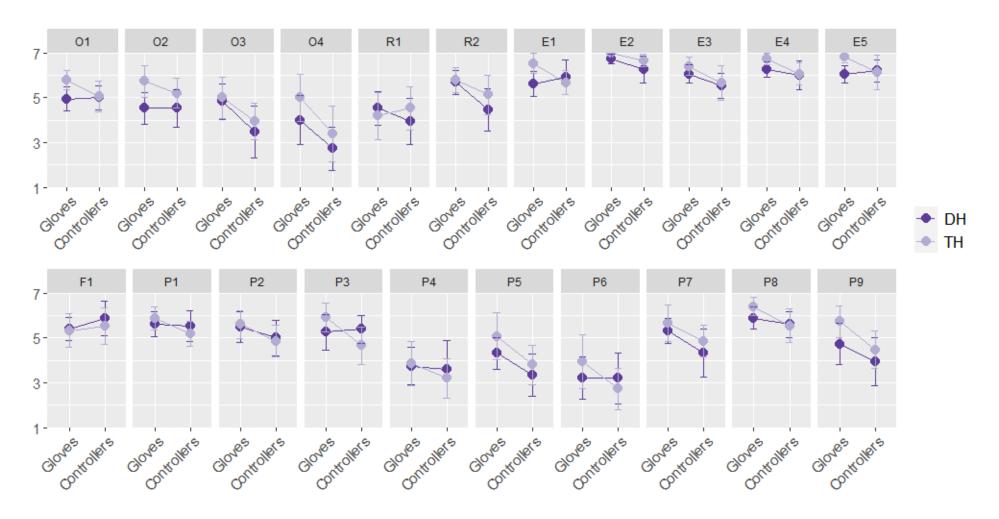

Figure 2: Visualization of average results for the Disappearing Hand and Tracked Hand conditions for all questionnaire measures. We found significant results for questions O2 and E2 (bolded).

Figure 3: Visualization of the means for all conditions and questions. Significant interaction effects were present for E1 and P3, but a Tukey HSD post-hoc test did not show any significant differences.