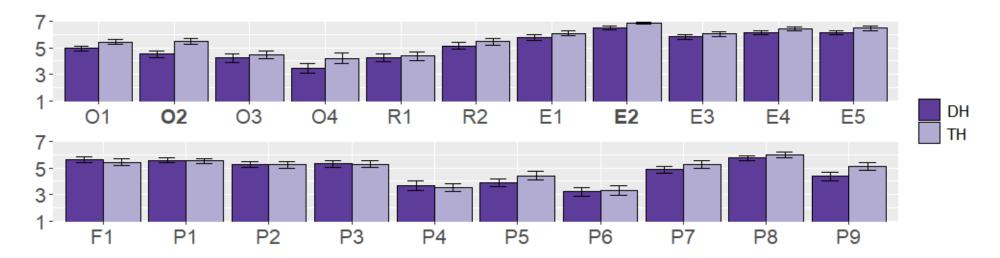

Figure 2: Visualization of average results for the Disappearing Hand and Tracked Hand conditions for all questionnaire measures. We found significant results for questions O2 and E2 (bolded).

Figure 3: Visualization of the means for all conditions and questions. Significant interaction effects were present for E1 and P3, but a Tukey HSD post-hoc test did not show any significant differences.